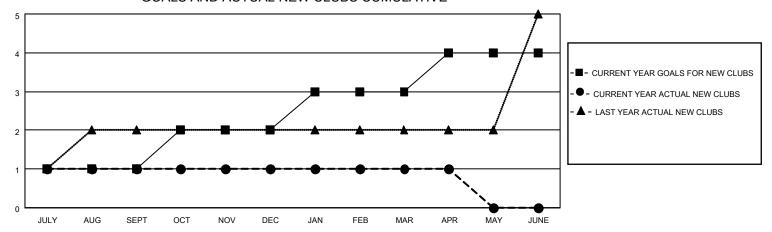

### GOALS AND ACTUAL NEW CLUBS CUMULATIVE

## District 4 L6

| Clubs                 |               |           |               | Members               |                        |                         |                                                    |
|-----------------------|---------------|-----------|---------------|-----------------------|------------------------|-------------------------|----------------------------------------------------|
| RESULTS FOR 2021-2022 |               |           |               | RESULTS FOR 2021-2022 |                        |                         |                                                    |
| QUARTER               | NEW CLUB GOAL | NEW CLUBS | DROPPED CLUBS | QUARTER MEM           | BER GROWTH NET<br>GOAL | MEMBER GROWTH<br>ACTUAL | DROPPED<br>MEMBERS ACTUAL<br>(including transfers) |
| JULY/AUG/SEPT         | 1             | 1         | 1             | JULY/AUG/SEPT         | 50                     | 154                     | 56                                                 |
| OCT/NOV/DEC           | 1             | 0         | 2             | OCT/NOV/DEC           | 25                     | 68                      | 58                                                 |
| JAN/FEB/MAR           | 1             | 0         | 0             | JAN/FEB/MAR           | 25                     | 51                      | 35                                                 |
| APR/MAY/JUNE          | 1             | 0         | 0             | APR/MAY/JUNE          | 25                     | 12                      | 10                                                 |