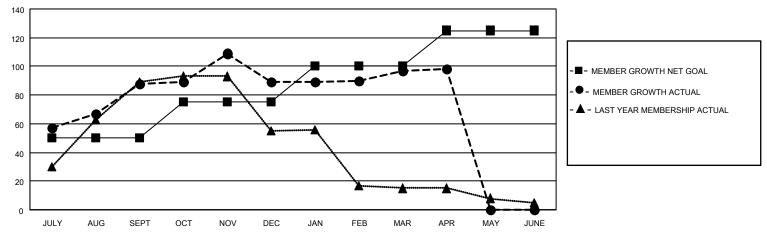

### GOALS AND ACTUAL MEMBERS CUMULATIVE

| DROPPED CLUBS: 3 |     | 35 CLUBS OF 56 ADDED 1 OR<br>MORE NEW MEMBERS | GENDER DISTRIBUTION                 |              |  |
|------------------|-----|-----------------------------------------------|-------------------------------------|--------------|--|
|                  |     | MORE NEW MEMBERS                              | MALE                                | 638 (48.01%) |  |
|                  |     |                                               | FEMALE                              | 690 (51.92%) |  |
| DROPPED MEMBERS  |     |                                               | NON BINARY                          | 0 (0.00%)    |  |
|                  |     |                                               | PREFER NOT TO ANSWER 1 (0.08%)      |              |  |
| DECEASED         | 11  |                                               |                                     | ,            |  |
| CLUB CANCELLED   | 6   | CLICK HERE FOR CUMULATIVE                     | TOTAL FAMILY UNIT MEMBERS           | 377          |  |
| OTHER            | 142 | MEMBERSHIP DATA                               |                                     |              |  |
| TOTAL            | 159 |                                               | FAMILY MEMBERS PAYING HALF DUES 215 |              |  |
|                  |     |                                               |                                     |              |  |

## District 4 L6

| Clubs                 |               |           |               | Members               |                        |                         |                                                    |
|-----------------------|---------------|-----------|---------------|-----------------------|------------------------|-------------------------|----------------------------------------------------|
| RESULTS FOR 2021-2022 |               |           |               | RESULTS FOR 2021-2022 |                        |                         |                                                    |
| QUARTER               | NEW CLUB GOAL | NEW CLUBS | DROPPED CLUBS | QUARTER MEM           | BER GROWTH NET<br>GOAL | MEMBER GROWTH<br>ACTUAL | DROPPED<br>MEMBERS ACTUAL<br>(including transfers) |
| JULY/AUG/SEPT         | 1             | 1         | 1             | JULY/AUG/SEPT         | 50                     | 154                     | 56                                                 |
| OCT/NOV/DEC           | 1             | 0         | 2             | OCT/NOV/DEC           | 25                     | 68                      | 58                                                 |
| JAN/FEB/MAR           | 1             | 0         | 0             | JAN/FEB/MAR           | 25                     | 51                      | 35                                                 |
| APR/MAY/JUNE          | 1             | 0         | 0             | APR/MAY/JUNE          | 25                     | 12                      | 10                                                 |